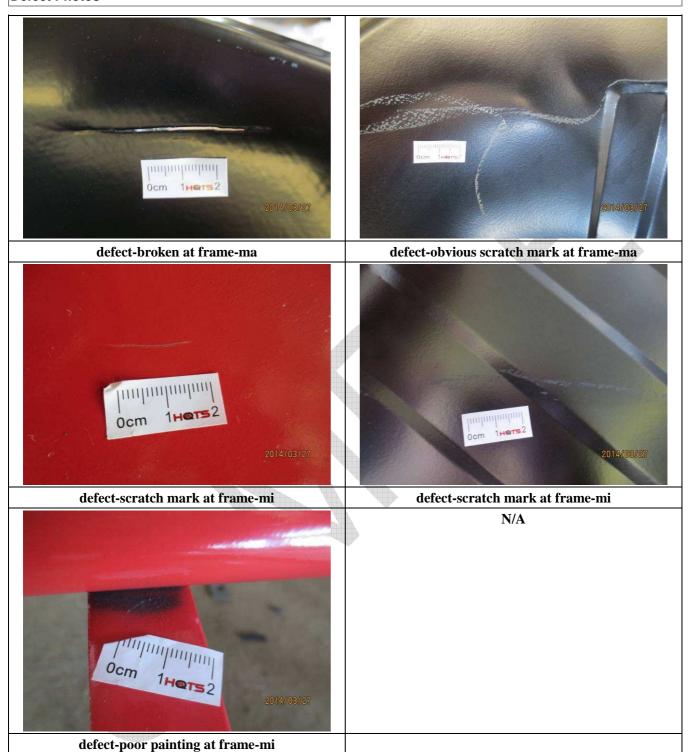

| 2. Workmanship                |              | Conform  |       |          |  |
|-------------------------------|--------------|----------|-------|----------|--|
| Defects Description           |              | Critical | Major | Minor    |  |
| Item#: xxxx                   |              |          |       |          |  |
| Broken at frame               |              |          | 1     |          |  |
| Obvious scratch mark at frame |              |          | 1     | <u> </u> |  |
| Scratch mark at frame         |              |          |       | 3        |  |
| Poor painting at frame        | <b>A</b>     |          |       | 2        |  |
|                               | Total Found: | 0        | 2     | 5        |  |
|                               | Allowed:     | 0        | 3     | 5        |  |

### **Defect Photos**

Doc No.: IRP-345-HQT Page 4 of 11

| 3. Style, Color & Documentation                                  | Conform |                |         |  |
|------------------------------------------------------------------|---------|----------------|---------|--|
| DESCRIPTION                                                      | Conform | Not<br>Conform | Pending |  |
| The inspected samples were consistent with                       | -       | -              | -       |  |
| Product Specification                                            | х       |                |         |  |
| PI                                                               | Х       |                |         |  |
| Instruction manual and Document Verification                     | -       | -              | -       |  |
| Instruction manual not in English verification is not conducted. | х       |                |         |  |
| Client Comment                                                   | -       | -              | -       |  |