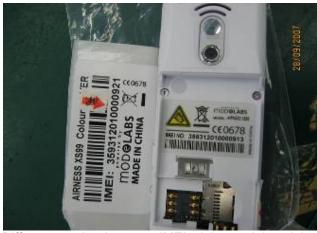

| 2.Workmanship                                                 | Not Conform |       |       |
|---------------------------------------------------------------|-------------|-------|-------|
| Defects Description                                           | Critical    | Major | Minor |
| Missing battery cover                                         | -           | 1     | -     |
| Manufacturer rework sticker on unit                           | -           | 1     | -     |
| Different number between IMEI sticker and the sticker in unit | -           | 4     | -     |
| Missing protective film on camera                             | -           | 2     | -     |
| Missing one IMEI sticker                                      | -           | 1     | -     |
| Slightly turn up of USB sokect cover                          | -           | -     | 2     |
| Slightly blurry on one IMEI sticker                           | -           | -     | 1     |
| Total Found:                                                  | 0           | 9     | 3     |
| Allowed:                                                      | . 0         | 5     | 14    |