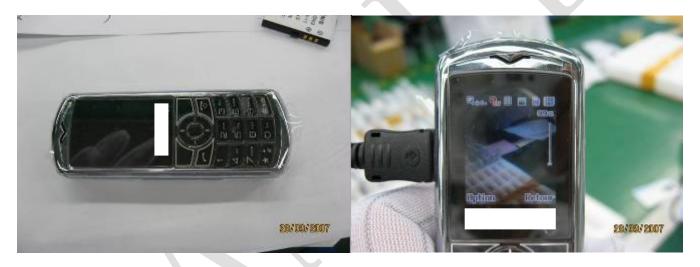

|     | SPECIAL ATTENTION POINT (SAP)                         |                                                     |  |  |  |
|-----|-------------------------------------------------------|-----------------------------------------------------|--|--|--|
| 1   | Quantity                                              | NIL                                                 |  |  |  |
|     |                                                       |                                                     |  |  |  |
| 2   | Workmanship                                           | NIL                                                 |  |  |  |
|     |                                                       |                                                     |  |  |  |
| 3   | Style, Color & Documentation                          | NIL                                                 |  |  |  |
|     |                                                       |                                                     |  |  |  |
| 4   | Field Test & Measurement                              |                                                     |  |  |  |
| 4.1 | For SIM card check, the "SIM registration failed" dis | splayed on screen when using manufacturer SIM card. |  |  |  |