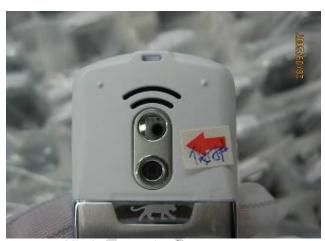

| 2.Workmanship                                                 | Not Conform |       |       |
|---------------------------------------------------------------|-------------|-------|-------|
| Defects Description                                           | Critical    | Major | Minor |
| Missing battery cover                                         | -           | 1     | -     |
| Manufacturer rework sticker on unit                           | -           | 1     | -     |
| Different number between IMEI sticker and the sticker in unit | -           | 4     | -     |
| Missing protective film on camera                             | -           | 2     | -     |
| Missing one IMEI sticker                                      | -           | 1     | -     |
| Slightly turn up of USB sokect cover                          | -           | -     | 2     |
| Slightly blurry on one IMEI sticker                           | -           | -     | 1     |
| Total Found:                                                  | 0           | 9     | 3     |
| Allowed:                                                      | . 0         | 5     | 14    |

## Defect Photos

Missing battery cover

Manufacturer rework sticker on unit

Different number between IMEI sticker and the sticker in unit

Missing protective film on camera

Missing one IMEI sticker

Slightly turn up of USB sokect cover