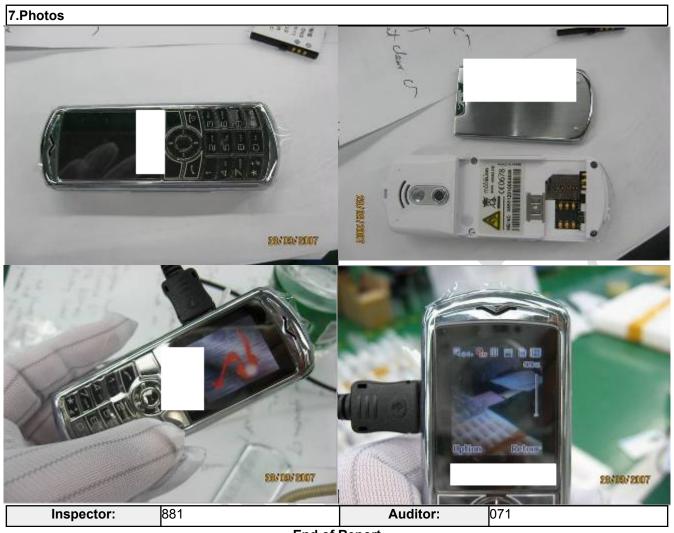

| -             | 135.7x 62.1x15 mm                 |
| Product net weight (g)             | 124           | 122.5, 122.8, 121.8, 121.7, 122.6 |
|                                    |               |                                   |

| 5.Shipping Mark & Packaging | Conform |
|-----------------------------|---------|
| 1) Shipping mark photos     |         |
| XXXXX                       | XXXXX   |
| 2) Packaging photos         |         |
| XXXXX                       | XXXXX   |

- 1) Carton No. was not assigned yet
- 2) Total 1 inspected carton was sealed with "HQTS" sticker.
- 3) Manufacturer did not allow us to draw any production sample for reference.
- 4) The weight check was conducted by using the testing appliance without verification which was provided by the factory.