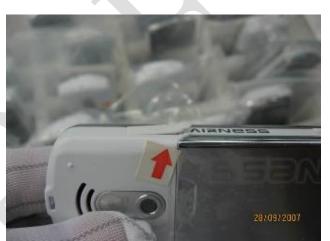

| 2.Workmanship                                                 | Not Conform |       |       |
|---------------------------------------------------------------|-------------|-------|-------|
| Defects Description                                           | Critical    | Major | Minor |
| Missing battery cover                                         | -           | 1     | -     |
| Manufacturer rework sticker on unit                           | -           | 1     | -     |
| Different number between IMEI sticker and the sticker in unit | -           | 4     | -     |
| Missing protective film on camera                             | -           | 2     | -     |
| Missing one IMEI sticker                                      | -           | 1     | -     |
| Slightly turn up of USB sokect cover                          | -           | -     | 2     |
| Slightly blurry on one IMEI sticker                           | -           | -     | 1     |
| Total Found:                                                  | 0           | 9     | 3     |
| Allowed:                                                      | . 0         | 5     | 14    |

## Defect Photos

Missing battery cover

Manufacturer rework sticker on unit

Different number between IMEI sticker and the sticker in unit

Missing protective film on camera

Missing one IMEI sticker

Slightly turn up of USB sokect cover