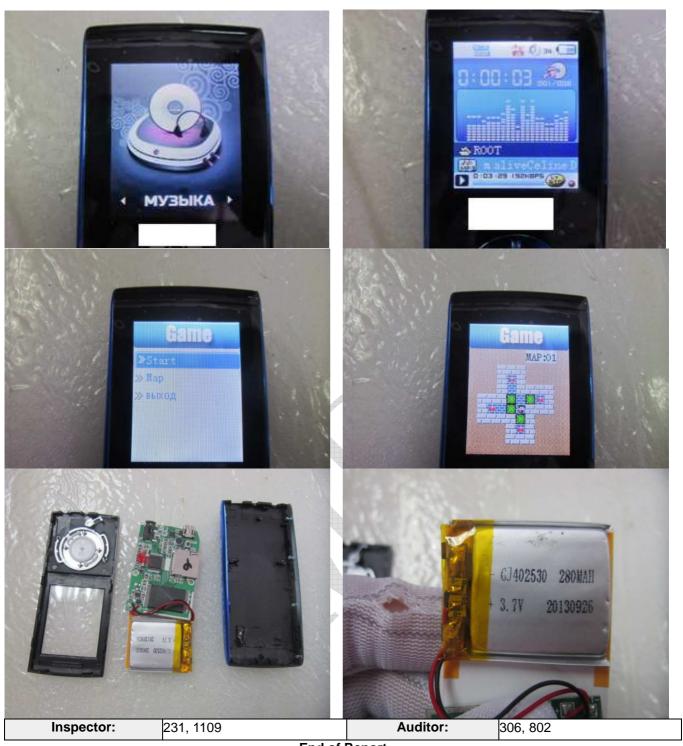

#### 6.Reference Note

- 1) Carton numbers selected for sampling were 39,5,19,8,29,12.
- 2) The inspected cartons were not sealed because the factory did not repack them immediately.
- 3) Manufacturer did not allow us to draw any production sample for reference.
- 4) The check item weight and battery voltage are conducted by using the testing appliances without calibration, which was provided by the factory.
- 5) Actually found the barcode label and planar barcode of export carton was stuck on serial number label. And the barcode label stuck on one old barcode.
- 6) Actually found all setup main menus were in English.
- 7) Actually found some Game setup menu was in English.

refer to Note 5

refer to NOTE 6

refer to NOTE 6

refer to NOTE 6

refer to NOTE 6

refer to NOTE 6

7.Photos

Page 10 of 11