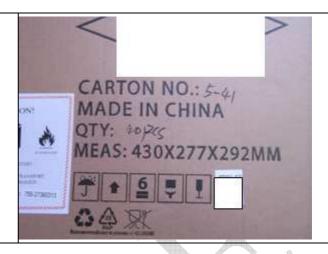

### Measured Data was listed as below table:

| ta sheet                                                                           |                                            |                        |
|------------------------------------------------------------------------------------|--------------------------------------------|------------------------|
| Characteristics                                                                    | Specification                              | Actual found           |
| Carton size (+/-5%)                                                                | 430x277x292mm                              | 43.2x28x30cm           |
| Carton weight (+/-10%)                                                             | -                                          | 7.25kg                 |
| Single unit packing size                                                           | -                                          | 12.6x9x5, 12.6x9x5cm   |
| Single unit packing weight                                                         | -                                          | 154.9,155.2g           |
| Unit size                                                                          | -                                          | 9x4.1x0.9, 9x4.1x0.9cm |
| Unit weight                                                                        | -                                          | 29.9,20.0g             |
| USB cable length                                                                   |                                            | 78,78cm                |
| Earphone length                                                                    | -                                          | 118,118cm              |
| Flash capacity                                                                     | 4GB                                        | 3945,3945MB            |
| Writing speed                                                                      | -                                          | 2.65,2.64MB/S          |
| Reading speed                                                                      | -                                          | 5.28,5.21MB/S          |
| Working current                                                                    |                                            | 15-75mA                |
| Charging current                                                                   | -                                          | Up to 210mA            |
| Initial voltage of battery                                                         | 3.7V                                       | 3.89,3.92V             |
| Voltage of full charging                                                           | -                                          | 4.10,4.08V             |
| Voltage after discharging                                                          |                                            | 3.39,3.42V             |
| Charging time                                                                      | -                                          | 2H9MIN, 2H15MIN        |
| ideo playing time on setting max. volume (voltage from full to flat) with earphone | <del></del>                                | 4H22MI, 4H30MI         |
| Frequency range                                                                    | 76-96MHZ/87-108MHZ<br>on instruction sheet | *76-90MHZ/87-108MHZ    |
| Screen size                                                                        | 1.8inch                                    | 1.8,1.8inch            |
| Battery capacity check                                                             | 280mAh                                     | 265,270mAh             |