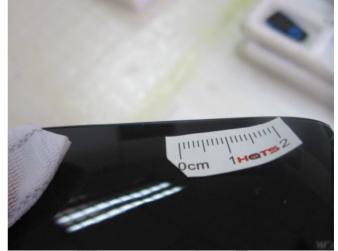

### 5 Shipping Mark & Packaging

Please refer to the following findings

5.1 Actually found the export carton was too high (1.8-21.cm) and too wide (1.6-1.8cm). Details refer to photos.

Refer to SAP 5.1

Refer to SAP 5.1