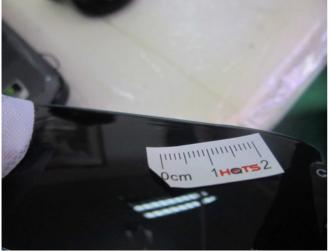

### 5 Shipping Mark & Packaging

Please refer to the following findings

5.1 Actually found the export carton was too high (1.8-21.cm) and too wide (1.6-1.8cm). Details refer to photos.

Refer to SAP 5.1

Refer to SAP 5.1