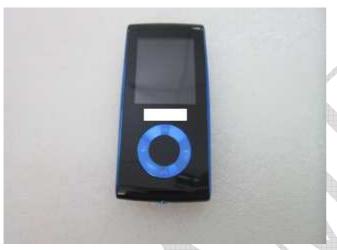

# **INSPECTION REPORT**

**Pre-Shipment Inspection** 

Report No. :H-XXXXXX

|                        | INSPECTION INFORMATION |                |                                |  |  |  |  |  |  |
|------------------------|------------------------|----------------|--------------------------------|--|--|--|--|--|--|
| Client                 | XXXXXX                 |                |                                |  |  |  |  |  |  |
| Supplier               | XXXXXX                 |                |                                |  |  |  |  |  |  |
| Factory                | XXXXXX                 |                |                                |  |  |  |  |  |  |
| Inspection Instruction | GWI-E-003-HQT;         |                |                                |  |  |  |  |  |  |
| P.O. No.               | TJD-131126AN           | Sampling Plan  | ISO2859 Single; Normal         |  |  |  |  |  |  |
| Item No.               | MZ-1824B               | Sampling Level | G-II                           |  |  |  |  |  |  |
| Inspection Date        | XXXXXX                 | Sample Size    | 125                            |  |  |  |  |  |  |
| Inspection Location    | XXXXXX                 | AQL            | Critical:0,Major:1.5,Minor:2.5 |  |  |  |  |  |  |
| Product description    | MP4                    | •              |                                |  |  |  |  |  |  |

refer to Note 5

refer to NOTE 6

refer to NOTE 6

refer to NOTE 6

refer to NOTE 6

refer to NOTE 6

7.Photos

Page 10 of 11