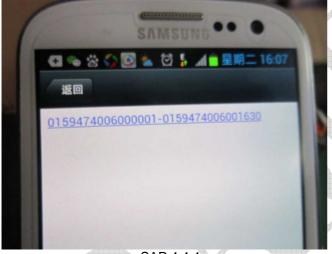

#### 4 Field Test & Measurement

Please refer to the following findings

- 4.1 For radio frequency range check: Actual found it was 76-90MHZ/87-108MHZ instead of 76-96/87-108MHZ on instruction manual.
- 4.2 Actually found the planar barcode readability read result of all export cartons was same. The result was  $015947400600001 \sim 0159474006001630$ .