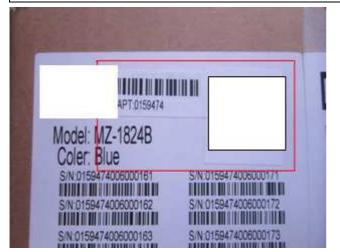

| erial number readability check |                         |                  |                  |                  |  |  |  |  |  |
|--------------------------------|-------------------------|------------------|------------------|------------------|--|--|--|--|--|
| Carton                         | Serial number on carton | Scanning result  |                  | Scanning result  |  |  |  |  |  |
|                                | 0159474006000441        | 0159474006000441 | 0159474006000441 | 0159474006000441 |  |  |  |  |  |
| Carton 1                       | 0159474006000442        | 0159474006000442 | 0159474006000442 | 0159474006000442 |  |  |  |  |  |
|                                | 0159474006000443        | 0159474006000443 | 0159474006000443 | 0159474006000443 |  |  |  |  |  |
|                                | 0159474006000444        | 0159474006000444 | 0159474006000444 | 0159474006000444 |  |  |  |  |  |
|                                | 0159474006000445        | 0159474006000445 | 0159474006000445 | 0159474006000445 |  |  |  |  |  |
|                                | 0159474006001521        | 0159474006001521 | 0159474006001521 | 0159474006001521 |  |  |  |  |  |
|                                | 0159474006001522        | 0159474006001522 | 0159474006001522 | 0159474006001522 |  |  |  |  |  |
| Carton 2                       | 0159474006001523        | 0159474006001523 | 0159474006001523 | 0159474006001523 |  |  |  |  |  |
|                                | 0159474006001524        | 0159474006001524 | 0159474006001524 | 0159474006001524 |  |  |  |  |  |
|                                | 0159474006001525        | 0159474006001525 | 0159474006001525 | 0159474006001525 |  |  |  |  |  |

#### 6.Reference Note

- 1) Carton numbers selected for sampling were 39,5,19,8,29,12.
- 2) The inspected cartons were not sealed because the factory did not repack them immediately.
- 3) Manufacturer did not allow us to draw any production sample for reference.
- 4) The check item weight and battery voltage are conducted by using the testing appliances without calibration, which was provided by the factory.
- 5) Actually found the barcode label and planar barcode of export carton was stuck on serial number label. And the barcode label stuck on one old barcode.
- 6) Actually found all setup main menus were in English.
- 7) Actually found some Game setup menu was in English.