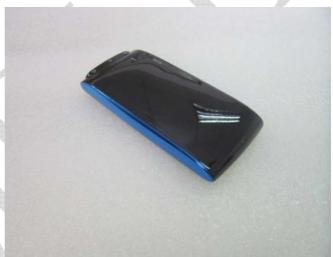

### 2 Workmanship

Please refer to the following findings

2.1 All inspection samples were found not even on the back and side edge of unit. Details refer to photos.

refer to SAP 2.1

refer to SAP 2.1

refer to SAP 2.1