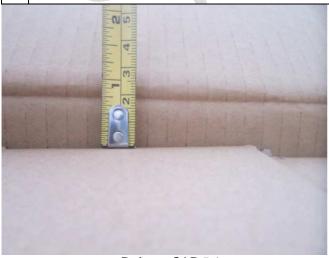

### 5 Shipping Mark & Packaging

Please refer to the following findings

5.1 Actually found the export carton was too high (1.8-21.cm) and too wide (1.6-1.8cm). Details refer to photos.

Refer to SAP 5.1

Refer to SAP 5.1