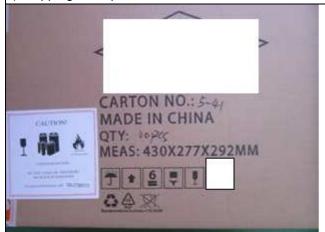

### 5 Shipping Mark & Packaging

Please refer to the following findings

5.1 Actually found the export carton was too high (1.8-21.cm) and too wide (1.6-1.8cm). Details refer to photos.

Refer to SAP 5.1

Refer to SAP 5.1