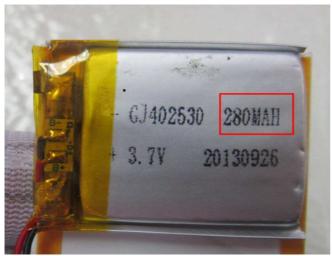

3.1 Actual found the mark on battery was "280mAh" instead of "240mAh" on PI.

refer to SAP 3.1

### Measured Data was listed as below table:

| ta sheet                                                                           |                                            |                        |
|------------------------------------------------------------------------------------|--------------------------------------------|------------------------|
| Characteristics                                                                    | Specification                              | Actual found           |
| Carton size (+/-5%)                                                                | 430x277x292mm                              | 43.2x28x30cm           |
| Carton weight (+/-10%)                                                             | -                                          | 7.25kg                 |
| Single unit packing size                                                           | -                                          | 12.6x9x5, 12.6x9x5cm   |
| Single unit packing weight                                                         | -                                          | 154.9,155.2g           |
| Unit size                                                                          | -                                          | 9x4.1x0.9, 9x4.1x0.9cm |
| Unit weight                                                                        | -                                          | 29.9,20.0g             |
| USB cable length                                                                   |                                            | 78,78cm                |
| Earphone length                                                                    | -                                          | 118,118cm              |
| Flash capacity                                                                     | 4GB                                        | 3945,3945MB            |
| Writing speed                                                                      | -                                          | 2.65,2.64MB/S          |
| Reading speed                                                                      | -                                          | 5.28,5.21MB/S          |
| Working current                                                                    |                                            | 15-75mA                |
| Charging current                                                                   | -                                          | Up to 210mA            |
| Initial voltage of battery                                                         | 3.7V                                       | 3.89,3.92V             |
| Voltage of full charging                                                           | -                                          | 4.10,4.08V             |
| Voltage after discharging                                                          |                                            | 3.39,3.42V             |
| Charging time                                                                      | -                                          | 2H9MIN, 2H15MIN        |
| ideo playing time on setting max. volume (voltage from full to flat) with earphone | <del></del>                                | 4H22MI, 4H30MI         |
| Frequency range                                                                    | 76-96MHZ/87-108MHZ<br>on instruction sheet | *76-90MHZ/87-108MHZ    |
| Screen size                                                                        | 1.8inch                                    | 1.8,1.8inch            |
| Battery capacity check                                                             | 280mAh                                     | 265,270mAh             |