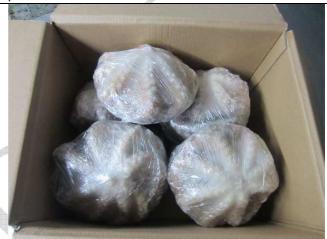

# 2 Appearance:

All inspected samples were found gutted and clean .After Deglazed, product with normal fishery odor.

**Result: Not Conformed** 

Conformed

Result:

## 3 Glazing rate and Dimension

Approximately 2 kg products from each carton were taken out at random for subsample net weight check and glaze% determination. Glaze percentages are not within client's requirements.