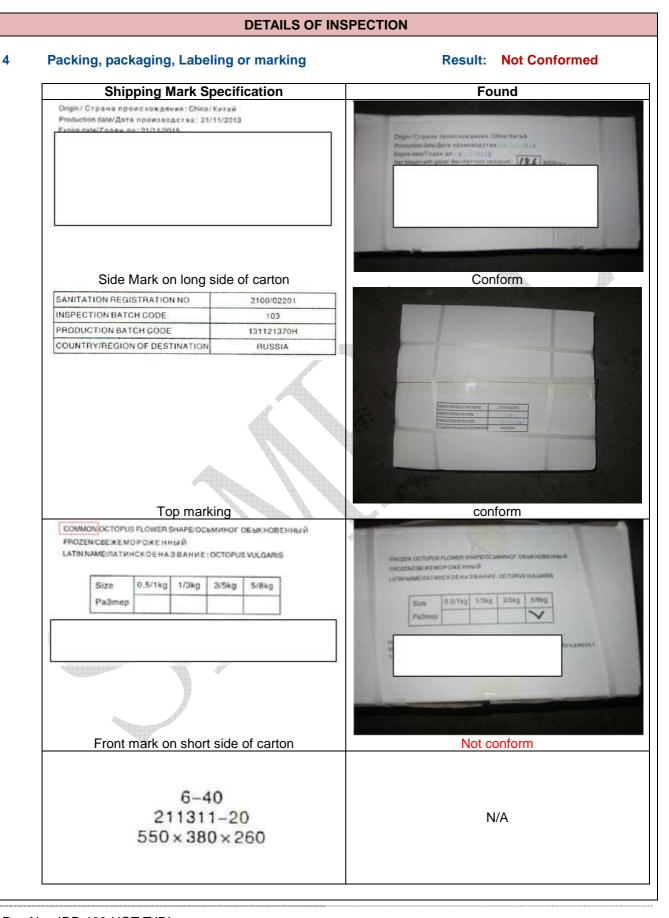

#### **DETAILS OF INSPECTION**

1 Quantity:

Result: Not Conformed

Neither total number of carton or total weight is in conformity with P.O.

|               |         | Ordered Quantity |        | Shipment Quantity |        |                   |
|---------------|---------|------------------|--------|-------------------|--------|-------------------|
| Container No. | Size    | Weight           | Carton | Weight            | Carton | Weight/<br>Carton |
|               | 0.5-1kg |                  |        | 675kg             | 45     | 15kg              |
| CXRU 1236188  | 1-3kg   | 5500             | 367    | 1500kg            | 100    | 15kg              |
|               | 3-5kg   |                  |        | 2490kg            | 166    | 15kg              |
|               | 5-8kg   | 5500             | 367    | 3825kg            | 212    | 15-20kg           |