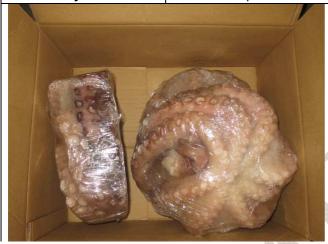

# 2 Appearance:

All inspected samples were found gutted and clean .After Deglazed, product with normal fishery odor.

**Result: Not Conformed** 

Conformed

Result:

## 3 Glazing rate and Dimension

Approximately 2 kg products from each carton were taken out at random for subsample net weight check and glaze% determination. Glaze percentages are not within client's requirements.