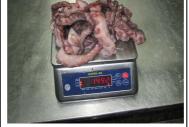

# 2 Appearance:

All inspected samples were found gutted and clean .After Deglazed, product with normal fishery odor.

**Result: Not Conformed** 

Conformed

Result:

## 3 Glazing rate and Dimension

Approximately 2 kg products from each carton were taken out at random for subsample net weight check and glaze% determination. Glaze percentages are not within client's requirements.