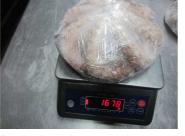

## 3 Glazing rate and Dimension

Approximately 2 kg products from each carton were taken out at random for subsample net weight check and glaze% determination. Glaze percentages are not within client's requirements.

| - 4 |                 | 40/ 10        |                          |                               |                                           |                   |                   |
|-----|-----------------|---------------|--------------------------|-------------------------------|-------------------------------------------|-------------------|-------------------|
| No  | Gross<br>weight | Net<br>Weight | Glazed net<br>weight (g) | Deglazed<br>net weight<br>(g) | Deglazed<br>net weight<br>declined<br>(g) | Glaze rate<br>(%) | Specificati<br>on |
| 1   | 1678            | 1672          | 1666                     | 1492                          | 174                                       | 10.44%            | 10%               |
| 2   | 1690            | 1685          | 1679                     | 1506                          | 173                                       | 10.30%            | 10%               |