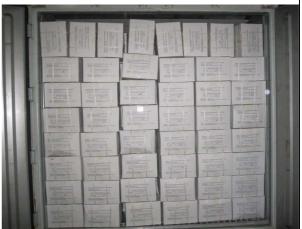

#### **DETAILS OF INSPECTION**

1 Quantity:

Result: Not Conformed

Neither total number of carton or total weight is in conformity with P.O.

|               |         | Ordered Quantity |        | Shipment Quantity |        |                   |
|---------------|---------|------------------|--------|-------------------|--------|-------------------|
| Container No. | Size    | Weight           | Carton | Weight            | Carton | Weight/<br>Carton |
|               | 0.5-1kg |                  |        | 675kg             | 45     | 15kg              |
| CXRU 1236188  | 1-3kg   | 5500             | 367    | 1500kg            | 100    | 15kg              |
|               | 3-5kg   |                  |        | 2490kg            | 166    | 15kg              |
|               | 5-8kg   | 5500             | 367    | 3825kg            | 212    | 15-20kg           |

## Performance of loading

- 1) Weather, area and equipments are proper for loading.
- 2) Loading plan and instruction are clear formulated
- 3) Handling and secure of package.

Total quantity of loaded package matches to the quantity list.