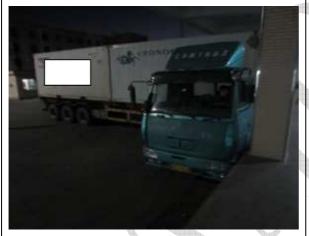

## 6 Loading supervision

## Performance of loading

- 1) Weather, area and equipments are proper for loading.
- 2) Loading plan and instruction are clear formulated
- 3) Handling and secure of package.

Total quantity of loaded package matches to the quantity list.

| Container No.      | CXRU 1236188 | Container condition | Clean, dry, |
|--------------------|--------------|---------------------|-------------|
| Loading start time | 17:40        | Loading finish time | 19:40       |