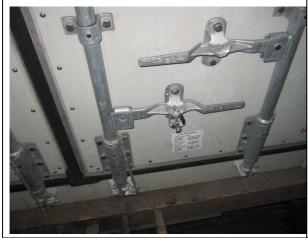

## 6 Loading supervision

## Performance of loading

- 1) Weather, area and equipments are proper for loading.
- 2) Loading plan and instruction are clear formulated
- 3) Handling and secure of package.

Total quantity of loaded package matches to the quantity list.

| Container No.      | CXRU 1236188 | Container condition | Clean, dry, |
|--------------------|--------------|---------------------|-------------|
| Loading start time | 17:40        | Loading finish time | 19:40       |