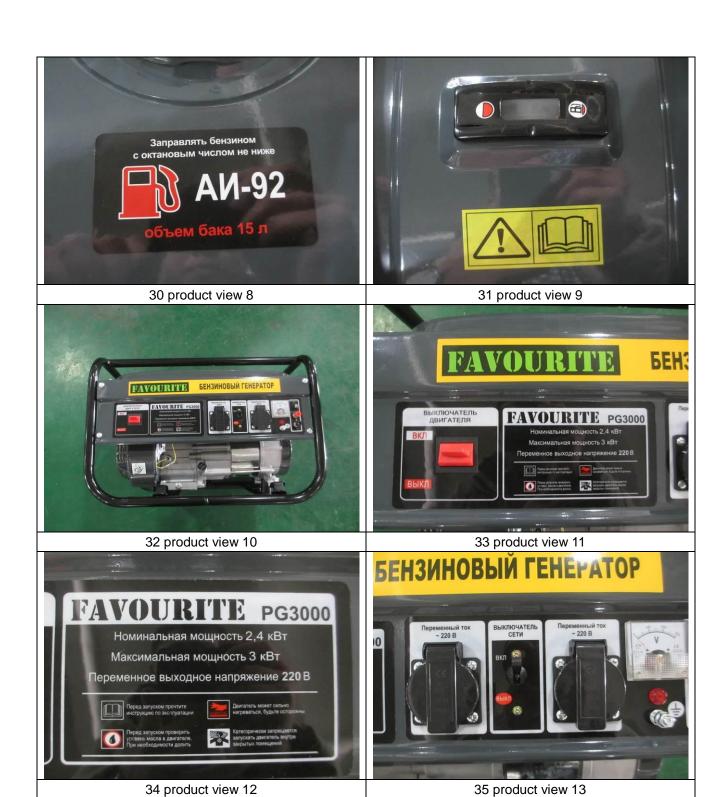

| Data table                      |               |                                                                            |  |
|---------------------------------|---------------|----------------------------------------------------------------------------|--|
| Checking Item                   | Specification | Result                                                                     |  |
| Carton dimension (cm) +/-5%     | -             | 61x45x45                                                                   |  |
| Carton gross weight (kg) +/-10% | -             | 36.34                                                                      |  |
| Product dimension (cm)          | -             | 60x42.5x43.5, 60x42.5x43.5,<br>60x42.5x43.5, 60x42.5x43.5,<br>60x42.5x43.5 |  |
| Product weight (kg)             | -             | 34.18, 34.04, 34.22, 34.14, 34.20                                          |  |

Doc No.: IRP-G-JX-354-HQT Page 4 of 16

| Rational speed (RPM)                                               | <u>-</u>                                                                                                                                                                                                                                                                                                                                                                                                                                                                                                                                                                                                                                                                                                                                                                                                                                                                                                                                                                                                                                                                                                                                                                                                                                                                                                                                                                                                                                                                                                                                                                                                                                                                                                                                                                                                                                                                                                                                                                                                                                                                                                                      | 3130~3160                                              |
|--------------------------------------------------------------------|-------------------------------------------------------------------------------------------------------------------------------------------------------------------------------------------------------------------------------------------------------------------------------------------------------------------------------------------------------------------------------------------------------------------------------------------------------------------------------------------------------------------------------------------------------------------------------------------------------------------------------------------------------------------------------------------------------------------------------------------------------------------------------------------------------------------------------------------------------------------------------------------------------------------------------------------------------------------------------------------------------------------------------------------------------------------------------------------------------------------------------------------------------------------------------------------------------------------------------------------------------------------------------------------------------------------------------------------------------------------------------------------------------------------------------------------------------------------------------------------------------------------------------------------------------------------------------------------------------------------------------------------------------------------------------------------------------------------------------------------------------------------------------------------------------------------------------------------------------------------------------------------------------------------------------------------------------------------------------------------------------------------------------------------------------------------------------------------------------------------------------|--------------------------------------------------------|
| Output voltage check (V)                                           | 220                                                                                                                                                                                                                                                                                                                                                                                                                                                                                                                                                                                                                                                                                                                                                                                                                                                                                                                                                                                                                                                                                                                                                                                                                                                                                                                                                                                                                                                                                                                                                                                                                                                                                                                                                                                                                                                                                                                                                                                                                                                                                                                           | 224.5~227.9                                            |
| Rated power check (W)                                              | 2400                                                                                                                                                                                                                                                                                                                                                                                                                                                                                                                                                                                                                                                                                                                                                                                                                                                                                                                                                                                                                                                                                                                                                                                                                                                                                                                                                                                                                                                                                                                                                                                                                                                                                                                                                                                                                                                                                                                                                                                                                                                                                                                          | 2003~2086                                              |
| Max power check (W)                                                | 3000                                                                                                                                                                                                                                                                                                                                                                                                                                                                                                                                                                                                                                                                                                                                                                                                                                                                                                                                                                                                                                                                                                                                                                                                                                                                                                                                                                                                                                                                                                                                                                                                                                                                                                                                                                                                                                                                                                                                                                                                                                                                                                                          | 2237~2298                                              |
|                                                                    | Sticker size check                                                                                                                                                                                                                                                                                                                                                                                                                                                                                                                                                                                                                                                                                                                                                                                                                                                                                                                                                                                                                                                                                                                                                                                                                                                                                                                                                                                                                                                                                                                                                                                                                                                                                                                                                                                                                                                                                                                                                                                                                                                                                                            |                                                        |
| Specificat                                                         | ion                                                                                                                                                                                                                                                                                                                                                                                                                                                                                                                                                                                                                                                                                                                                                                                                                                                                                                                                                                                                                                                                                                                                                                                                                                                                                                                                                                                                                                                                                                                                                                                                                                                                                                                                                                                                                                                                                                                                                                                                                                                                                                                           | Result                                                 |
| 222*93mm                                                           |                                                                                                                                                                                                                                                                                                                                                                                                                                                                                                                                                                                                                                                                                                                                                                                                                                                                                                                                                                                                                                                                                                                                                                                                                                                                                                                                                                                                                                                                                                                                                                                                                                                                                                                                                                                                                                                                                                                                                                                                                                                                                                                               |                                                        |
| ВКЛ Ном Макс                                                       | ризальная мощность 2,4 кВт имальная мощность 3 кВт ное выходное напряжение 220 В может предоставляющей в предоставляюще | 225x95mm, 225x95mm,<br>225x95mm, 225x95mm,<br>225x95mm |
| 248*96mm  Переменный ток ~ 220 В  ВЫКЛЮЧАТЕЛЬ СЕТИ  ВЫКЛ           | Ный ток 0 В Постоянный ток ток о В Стату в за на                                                                                                                                                                                                                                                                                                                                                                                                                                                                                                                                                                                                                                                                                                                                                                                                                                                                                                                                                                                                                                                                                                                                                                                                                                                                                                                                                                                                                                                                                                                                                                                                                                                                                                                                                                                                                                                                                                                                                                                                                                          | 243x95mm, 243x95mm,<br>243x95mm, 243x95mm,<br>243x95mm |
|                                                                    | IIII                                                                                                                                                                                                                                                                                                                                                                                                                                                                                                                                                                                                                                                                                                                                                                                                                                                                                                                                                                                                                                                                                                                                                                                                                                                                                                                                                                                                                                                                                                                                                                                                                                                                                                                                                                                                                                                                                                                                                                                                                                                                                                                          |                                                        |
| FAVOURITE 5EH                                                      | ІЗИНОВЫЙ ГЕНЕРАТОР                                                                                                                                                                                                                                                                                                                                                                                                                                                                                                                                                                                                                                                                                                                                                                                                                                                                                                                                                                                                                                                                                                                                                                                                                                                                                                                                                                                                                                                                                                                                                                                                                                                                                                                                                                                                                                                                                                                                                                                                                                                                                                            | 38x3.8cm, 38x3.8cm, 38x3.8cm, 38x3.8cm                 |
| 38x3.8c                                                            | m                                                                                                                                                                                                                                                                                                                                                                                                                                                                                                                                                                                                                                                                                                                                                                                                                                                                                                                                                                                                                                                                                                                                                                                                                                                                                                                                                                                                                                                                                                                                                                                                                                                                                                                                                                                                                                                                                                                                                                                                                                                                                                                             |                                                        |
| НЕ КУРИТЬ ПРИ ЗАПРА<br>НЕ ЗАЛИВАТЬ БЕНЗИН ВБЛИ                     | 11x4cm, 11x4cm, 11x4cm,<br>11x4cm, 11x4cm                                                                                                                                                                                                                                                                                                                                                                                                                                                                                                                                                                                                                                                                                                                                                                                                                                                                                                                                                                                                                                                                                                                                                                                                                                                                                                                                                                                                                                                                                                                                                                                                                                                                                                                                                                                                                                                                                                                                                                                                                                                                                     |                                                        |
| ПРОЛИТЫЙ БЕНЗИН ИЛИ МАС                                            |                                                                                                                                                                                                                                                                                                                                                                                                                                                                                                                                                                                                                                                                                                                                                                                                                                                                                                                                                                                                                                                                                                                                                                                                                                                                                                                                                                                                                                                                                                                                                                                                                                                                                                                                                                                                                                                                                                                                                                                                                                                                                                                               |                                                        |
| КАТЕГОРИЧЕСКИ ЗАПРЕЩАЕТСЯ ЗАПУСКАТЬ ДВИГАТЕЛЬ В ЗАКРЫТОМ ПОМЕЩЕНИИ |                                                                                                                                                                                                                                                                                                                                                                                                                                                                                                                                                                                                                                                                                                                                                                                                                                                                                                                                                                                                                                                                                                                                                                                                                                                                                                                                                                                                                                                                                                                                                                                                                                                                                                                                                                                                                                                                                                                                                                                                                                                                                                                               |                                                        |
| 11x4cm                                                             | 1                                                                                                                                                                                                                                                                                                                                                                                                                                                                                                                                                                                                                                                                                                                                                                                                                                                                                                                                                                                                                                                                                                                                                                                                                                                                                                                                                                                                                                                                                                                                                                                                                                                                                                                                                                                                                                                                                                                                                                                                                                                                                                                             |                                                        |
| 3x3cm  Building                                                    |                                                                                                                                                                                                                                                                                                                                                                                                                                                                                                                                                                                                                                                                                                                                                                                                                                                                                                                                                                                                                                                                                                                                                                                                                                                                                                                                                                                                                                                                                                                                                                                                                                                                                                                                                                                                                                                                                                                                                                                                                                                                                                                               | 3x3cm, 3x3cm, 3x3cm, 3x3cm,<br>3x3cm                   |