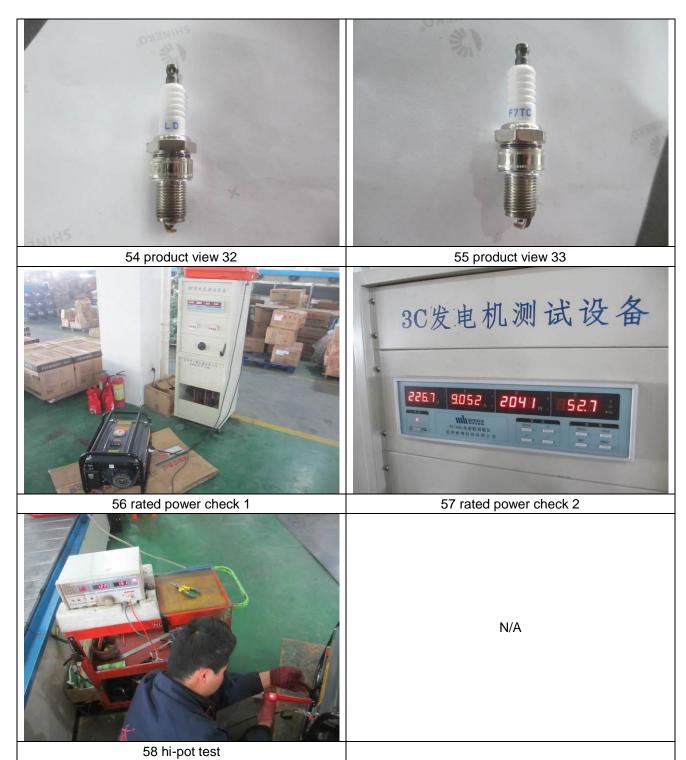

| Data table                      |               |                                                                            |  |
|---------------------------------|---------------|----------------------------------------------------------------------------|--|
| Checking Item                   | Specification | Result                                                                     |  |
| Carton dimension (cm) +/-5%     | -             | 61x45x45                                                                   |  |
| Carton gross weight (kg) +/-10% | -             | 36.34                                                                      |  |
| Product dimension (cm)          | -             | 60x42.5x43.5, 60x42.5x43.5,<br>60x42.5x43.5, 60x42.5x43.5,<br>60x42.5x43.5 |  |
| Product weight (kg)             | -             | 34.18, 34.04, 34.22, 34.14, 34.20                                          |  |

Doc No.: IRP-G-JX-354-HQT Page 4 of 16

| Rational speed (RPM)                                               | <u>-</u>                                                                                                                                                                                                                                                                                                                                                                                                                                                                                                                                                                                                                                                                                                                                                                                                                                                                                                                                                                                                                                                                                                                                                                                                                                                                                                                                                                                                                                                                                                                                                                                                                                                                                                                                                                                                                                                                                                                                                                                                                                                                                                                      | 3130~3160                                              |
|--------------------------------------------------------------------|-------------------------------------------------------------------------------------------------------------------------------------------------------------------------------------------------------------------------------------------------------------------------------------------------------------------------------------------------------------------------------------------------------------------------------------------------------------------------------------------------------------------------------------------------------------------------------------------------------------------------------------------------------------------------------------------------------------------------------------------------------------------------------------------------------------------------------------------------------------------------------------------------------------------------------------------------------------------------------------------------------------------------------------------------------------------------------------------------------------------------------------------------------------------------------------------------------------------------------------------------------------------------------------------------------------------------------------------------------------------------------------------------------------------------------------------------------------------------------------------------------------------------------------------------------------------------------------------------------------------------------------------------------------------------------------------------------------------------------------------------------------------------------------------------------------------------------------------------------------------------------------------------------------------------------------------------------------------------------------------------------------------------------------------------------------------------------------------------------------------------------|--------------------------------------------------------|
| Output voltage check (V)                                           | 220                                                                                                                                                                                                                                                                                                                                                                                                                                                                                                                                                                                                                                                                                                                                                                                                                                                                                                                                                                                                                                                                                                                                                                                                                                                                                                                                                                                                                                                                                                                                                                                                                                                                                                                                                                                                                                                                                                                                                                                                                                                                                                                           | 224.5~227.9                                            |
| Rated power check (W)                                              | 2400                                                                                                                                                                                                                                                                                                                                                                                                                                                                                                                                                                                                                                                                                                                                                                                                                                                                                                                                                                                                                                                                                                                                                                                                                                                                                                                                                                                                                                                                                                                                                                                                                                                                                                                                                                                                                                                                                                                                                                                                                                                                                                                          | 2003~2086                                              |
| Max power check (W)                                                | 3000                                                                                                                                                                                                                                                                                                                                                                                                                                                                                                                                                                                                                                                                                                                                                                                                                                                                                                                                                                                                                                                                                                                                                                                                                                                                                                                                                                                                                                                                                                                                                                                                                                                                                                                                                                                                                                                                                                                                                                                                                                                                                                                          | 2237~2298                                              |
|                                                                    | Sticker size check                                                                                                                                                                                                                                                                                                                                                                                                                                                                                                                                                                                                                                                                                                                                                                                                                                                                                                                                                                                                                                                                                                                                                                                                                                                                                                                                                                                                                                                                                                                                                                                                                                                                                                                                                                                                                                                                                                                                                                                                                                                                                                            |                                                        |
| Specificat                                                         | ion                                                                                                                                                                                                                                                                                                                                                                                                                                                                                                                                                                                                                                                                                                                                                                                                                                                                                                                                                                                                                                                                                                                                                                                                                                                                                                                                                                                                                                                                                                                                                                                                                                                                                                                                                                                                                                                                                                                                                                                                                                                                                                                           | Result                                                 |
| 222*93mm                                                           |                                                                                                                                                                                                                                                                                                                                                                                                                                                                                                                                                                                                                                                                                                                                                                                                                                                                                                                                                                                                                                                                                                                                                                                                                                                                                                                                                                                                                                                                                                                                                                                                                                                                                                                                                                                                                                                                                                                                                                                                                                                                                                                               |                                                        |
| ВКЛ Ном Макс                                                       | ризальная мощность 2,4 кВт имальная мощность 3 кВт ное выходное напряжение 220 В может предоставляющей в предоставляюще | 225x95mm, 225x95mm,<br>225x95mm, 225x95mm,<br>225x95mm |
| 248*96mm  Переменный ток ~ 220 В  ВЫКЛЮЧАТЕЛЬ СЕТИ  ВЫКЛ           | Ный ток 0 В Постоянный ток ток о В Стату в за на                                                                                                                                                                                                                                                                                                                                                                                                                                                                                                                                                                                                                                                                                                                                                                                                                                                                                                                                                                                                                                                                                                                                                                                                                                                                                                                                                                                                                                                                                                                                                                                                                                                                                                                                                                                                                                                                                                                                                                                                                                          | 243x95mm, 243x95mm,<br>243x95mm, 243x95mm,<br>243x95mm |
|                                                                    | IIII                                                                                                                                                                                                                                                                                                                                                                                                                                                                                                                                                                                                                                                                                                                                                                                                                                                                                                                                                                                                                                                                                                                                                                                                                                                                                                                                                                                                                                                                                                                                                                                                                                                                                                                                                                                                                                                                                                                                                                                                                                                                                                                          |                                                        |
| FAVOURITE 5EH                                                      | ІЗИНОВЫЙ ГЕНЕРАТОР                                                                                                                                                                                                                                                                                                                                                                                                                                                                                                                                                                                                                                                                                                                                                                                                                                                                                                                                                                                                                                                                                                                                                                                                                                                                                                                                                                                                                                                                                                                                                                                                                                                                                                                                                                                                                                                                                                                                                                                                                                                                                                            | 38x3.8cm, 38x3.8cm, 38x3.8cm, 38x3.8cm                 |
| 38x3.8c                                                            | m                                                                                                                                                                                                                                                                                                                                                                                                                                                                                                                                                                                                                                                                                                                                                                                                                                                                                                                                                                                                                                                                                                                                                                                                                                                                                                                                                                                                                                                                                                                                                                                                                                                                                                                                                                                                                                                                                                                                                                                                                                                                                                                             |                                                        |
| НЕ КУРИТЬ ПРИ ЗАПРА<br>НЕ ЗАЛИВАТЬ БЕНЗИН ВБЛИ                     | 11x4cm, 11x4cm, 11x4cm,<br>11x4cm, 11x4cm                                                                                                                                                                                                                                                                                                                                                                                                                                                                                                                                                                                                                                                                                                                                                                                                                                                                                                                                                                                                                                                                                                                                                                                                                                                                                                                                                                                                                                                                                                                                                                                                                                                                                                                                                                                                                                                                                                                                                                                                                                                                                     |                                                        |
| ПРОЛИТЫЙ БЕНЗИН ИЛИ МАС                                            |                                                                                                                                                                                                                                                                                                                                                                                                                                                                                                                                                                                                                                                                                                                                                                                                                                                                                                                                                                                                                                                                                                                                                                                                                                                                                                                                                                                                                                                                                                                                                                                                                                                                                                                                                                                                                                                                                                                                                                                                                                                                                                                               |                                                        |
| КАТЕГОРИЧЕСКИ ЗАПРЕЩАЕТСЯ ЗАПУСКАТЬ ДВИГАТЕЛЬ В ЗАКРЫТОМ ПОМЕЩЕНИИ |                                                                                                                                                                                                                                                                                                                                                                                                                                                                                                                                                                                                                                                                                                                                                                                                                                                                                                                                                                                                                                                                                                                                                                                                                                                                                                                                                                                                                                                                                                                                                                                                                                                                                                                                                                                                                                                                                                                                                                                                                                                                                                                               |                                                        |
| 11x4cm                                                             | 1                                                                                                                                                                                                                                                                                                                                                                                                                                                                                                                                                                                                                                                                                                                                                                                                                                                                                                                                                                                                                                                                                                                                                                                                                                                                                                                                                                                                                                                                                                                                                                                                                                                                                                                                                                                                                                                                                                                                                                                                                                                                                                                             |                                                        |
| 3x3cm  Building                                                    |                                                                                                                                                                                                                                                                                                                                                                                                                                                                                                                                                                                                                                                                                                                                                                                                                                                                                                                                                                                                                                                                                                                                                                                                                                                                                                                                                                                                                                                                                                                                                                                                                                                                                                                                                                                                                                                                                                                                                                                                                                                                                                                               | 3x3cm, 3x3cm, 3x3cm, 3x3cm,<br>3x3cm                   |