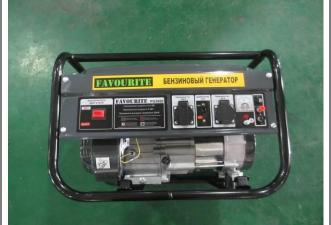

## **SPECIAL ATTENTION POINTS**

Discrepancy was found for instruction manual between actually found and client's spec, details as below photos:

- 2 Actually found the color of instruction manual was black instead of multicolor as stated on client's spec.
- Discrepancy was found for gasoline generator between actually found and client's photo, details as below photos: