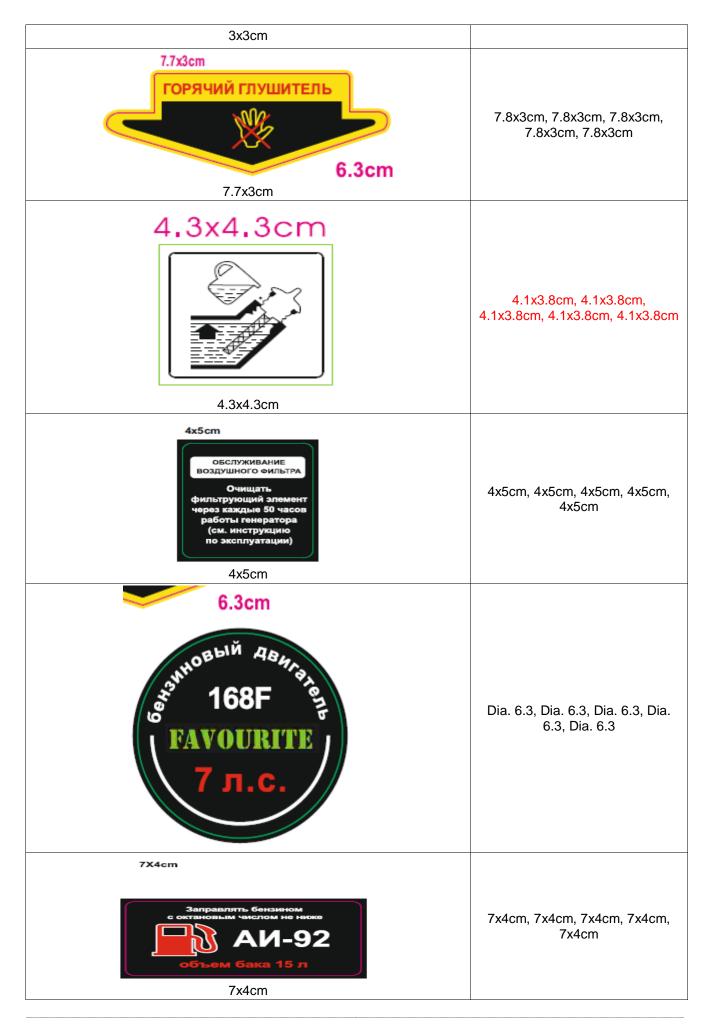

| Data table                      |               |                                                                            |  |
|---------------------------------|---------------|----------------------------------------------------------------------------|--|
| Checking Item                   | Specification | Result                                                                     |  |
| Carton dimension (cm) +/-5%     | -             | 61x45x45                                                                   |  |
| Carton gross weight (kg) +/-10% | -             | 36.34                                                                      |  |
| Product dimension (cm)          | -             | 60x42.5x43.5, 60x42.5x43.5,<br>60x42.5x43.5, 60x42.5x43.5,<br>60x42.5x43.5 |  |
| Product weight (kg)             | -             | 34.18, 34.04, 34.22, 34.14, 34.20                                          |  |

Doc No.: IRP-G-JX-354-HQT Page 4 of 16

| Rational speed (RPM)                                               | <u>-</u>                                                                                                                                                                                                                                                                                                                                                                                                                                                                                                                                                                                                                                                                                                                                                                                                                                                                                                                                                                                                                                                                                                                                                                                                                                                                                                                                                                                                                                                                                                                                                                                                                                                                                                                                                                                                                                                                                                                                                                                                                                                                                                                      | 3130~3160                                              |
|--------------------------------------------------------------------|-------------------------------------------------------------------------------------------------------------------------------------------------------------------------------------------------------------------------------------------------------------------------------------------------------------------------------------------------------------------------------------------------------------------------------------------------------------------------------------------------------------------------------------------------------------------------------------------------------------------------------------------------------------------------------------------------------------------------------------------------------------------------------------------------------------------------------------------------------------------------------------------------------------------------------------------------------------------------------------------------------------------------------------------------------------------------------------------------------------------------------------------------------------------------------------------------------------------------------------------------------------------------------------------------------------------------------------------------------------------------------------------------------------------------------------------------------------------------------------------------------------------------------------------------------------------------------------------------------------------------------------------------------------------------------------------------------------------------------------------------------------------------------------------------------------------------------------------------------------------------------------------------------------------------------------------------------------------------------------------------------------------------------------------------------------------------------------------------------------------------------|--------------------------------------------------------|
| Output voltage check (V)                                           | 220                                                                                                                                                                                                                                                                                                                                                                                                                                                                                                                                                                                                                                                                                                                                                                                                                                                                                                                                                                                                                                                                                                                                                                                                                                                                                                                                                                                                                                                                                                                                                                                                                                                                                                                                                                                                                                                                                                                                                                                                                                                                                                                           | 224.5~227.9                                            |
| Rated power check (W)                                              | 2400                                                                                                                                                                                                                                                                                                                                                                                                                                                                                                                                                                                                                                                                                                                                                                                                                                                                                                                                                                                                                                                                                                                                                                                                                                                                                                                                                                                                                                                                                                                                                                                                                                                                                                                                                                                                                                                                                                                                                                                                                                                                                                                          | 2003~2086                                              |
| Max power check (W)                                                | 3000                                                                                                                                                                                                                                                                                                                                                                                                                                                                                                                                                                                                                                                                                                                                                                                                                                                                                                                                                                                                                                                                                                                                                                                                                                                                                                                                                                                                                                                                                                                                                                                                                                                                                                                                                                                                                                                                                                                                                                                                                                                                                                                          | 2237~2298                                              |
|                                                                    | Sticker size check                                                                                                                                                                                                                                                                                                                                                                                                                                                                                                                                                                                                                                                                                                                                                                                                                                                                                                                                                                                                                                                                                                                                                                                                                                                                                                                                                                                                                                                                                                                                                                                                                                                                                                                                                                                                                                                                                                                                                                                                                                                                                                            |                                                        |
| Specificat                                                         | ion                                                                                                                                                                                                                                                                                                                                                                                                                                                                                                                                                                                                                                                                                                                                                                                                                                                                                                                                                                                                                                                                                                                                                                                                                                                                                                                                                                                                                                                                                                                                                                                                                                                                                                                                                                                                                                                                                                                                                                                                                                                                                                                           | Result                                                 |
| 222*93mm                                                           |                                                                                                                                                                                                                                                                                                                                                                                                                                                                                                                                                                                                                                                                                                                                                                                                                                                                                                                                                                                                                                                                                                                                                                                                                                                                                                                                                                                                                                                                                                                                                                                                                                                                                                                                                                                                                                                                                                                                                                                                                                                                                                                               |                                                        |
| ВКЛ Ном Макс                                                       | ризальная мощность 2,4 кВт имальная мощность 3 кВт ное выходное напряжение 220 В может предоставляющей в предоставляюще | 225x95mm, 225x95mm,<br>225x95mm, 225x95mm,<br>225x95mm |
| 248*96mm  Переменный ток ~ 220 В  ВЫКЛЮЧАТЕЛЬ СЕТИ  ВЫКЛ           | Ный ток 0 В Постоянный ток ток о В Стату в за на                                                                                                                                                                                                                                                                                                                                                                                                                                                                                                                                                                                                                                                                                                                                                                                                                                                                                                                                                                                                                                                                                                                                                                                                                                                                                                                                                                                                                                                                                                                                                                                                                                                                                                                                                                                                                                                                                                                                                                                                                                          | 243x95mm, 243x95mm,<br>243x95mm, 243x95mm,<br>243x95mm |
|                                                                    | IIII                                                                                                                                                                                                                                                                                                                                                                                                                                                                                                                                                                                                                                                                                                                                                                                                                                                                                                                                                                                                                                                                                                                                                                                                                                                                                                                                                                                                                                                                                                                                                                                                                                                                                                                                                                                                                                                                                                                                                                                                                                                                                                                          |                                                        |
| FAVOURITE 5EH                                                      | ІЗИНОВЫЙ ГЕНЕРАТОР                                                                                                                                                                                                                                                                                                                                                                                                                                                                                                                                                                                                                                                                                                                                                                                                                                                                                                                                                                                                                                                                                                                                                                                                                                                                                                                                                                                                                                                                                                                                                                                                                                                                                                                                                                                                                                                                                                                                                                                                                                                                                                            | 38x3.8cm, 38x3.8cm, 38x3.8cm, 38x3.8cm                 |
| 38x3.8c                                                            | m                                                                                                                                                                                                                                                                                                                                                                                                                                                                                                                                                                                                                                                                                                                                                                                                                                                                                                                                                                                                                                                                                                                                                                                                                                                                                                                                                                                                                                                                                                                                                                                                                                                                                                                                                                                                                                                                                                                                                                                                                                                                                                                             |                                                        |
| НЕ КУРИТЬ ПРИ ЗАПРА<br>НЕ ЗАЛИВАТЬ БЕНЗИН ВБЛИ                     | 11x4cm, 11x4cm, 11x4cm,<br>11x4cm, 11x4cm                                                                                                                                                                                                                                                                                                                                                                                                                                                                                                                                                                                                                                                                                                                                                                                                                                                                                                                                                                                                                                                                                                                                                                                                                                                                                                                                                                                                                                                                                                                                                                                                                                                                                                                                                                                                                                                                                                                                                                                                                                                                                     |                                                        |
| ПРОЛИТЫЙ БЕНЗИН ИЛИ МАС                                            |                                                                                                                                                                                                                                                                                                                                                                                                                                                                                                                                                                                                                                                                                                                                                                                                                                                                                                                                                                                                                                                                                                                                                                                                                                                                                                                                                                                                                                                                                                                                                                                                                                                                                                                                                                                                                                                                                                                                                                                                                                                                                                                               |                                                        |
| КАТЕГОРИЧЕСКИ ЗАПРЕЩАЕТСЯ ЗАПУСКАТЬ ДВИГАТЕЛЬ В ЗАКРЫТОМ ПОМЕЩЕНИИ |                                                                                                                                                                                                                                                                                                                                                                                                                                                                                                                                                                                                                                                                                                                                                                                                                                                                                                                                                                                                                                                                                                                                                                                                                                                                                                                                                                                                                                                                                                                                                                                                                                                                                                                                                                                                                                                                                                                                                                                                                                                                                                                               |                                                        |
| 11x4cm                                                             | 1                                                                                                                                                                                                                                                                                                                                                                                                                                                                                                                                                                                                                                                                                                                                                                                                                                                                                                                                                                                                                                                                                                                                                                                                                                                                                                                                                                                                                                                                                                                                                                                                                                                                                                                                                                                                                                                                                                                                                                                                                                                                                                                             |                                                        |
| 3x3cm  Building                                                    |                                                                                                                                                                                                                                                                                                                                                                                                                                                                                                                                                                                                                                                                                                                                                                                                                                                                                                                                                                                                                                                                                                                                                                                                                                                                                                                                                                                                                                                                                                                                                                                                                                                                                                                                                                                                                                                                                                                                                                                                                                                                                                                               | 3x3cm, 3x3cm, 3x3cm, 3x3cm,<br>3x3cm                   |