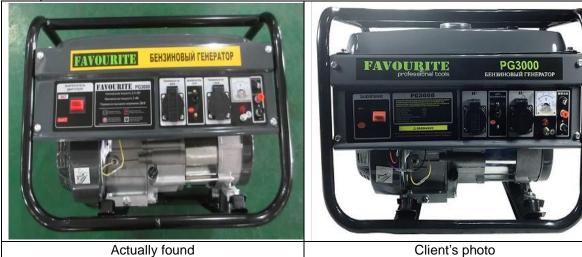

## **SPECIAL ATTENTION POINTS**

Discrepancy was found for instruction manual between actually found and client's spec, details as below photos:

- 2 Actually found the color of instruction manual was black instead of multicolor as stated on client's spec.
- Discrepancy was found for gasoline generator between actually found and client's photo, details as below photos: